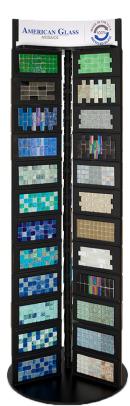

72.TOWE.XX ROTATING TOWER DISPLAY HOLDS 72 BOARDS \$775/EA.

Customers can select from two options to display our tiles in the showroom:

- Grouted Panels come in a variety of sizes, colors, finishes, and patterns. We pair your tile selection with translucent glass grout to make a very beautiful on-wall display.
- Our Tower holds up to 72 boards. Customers can pick their favorites or use our standard option; which has an extensive selection of our sizes, colors, blends, finishes, and patterns.