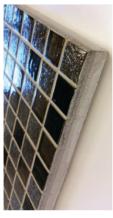

## **GROUTED PANELS AND TOWER DISPLAY**

GP.612.XX 6x12 GROUTED PANEL 6.5"x 13" \$20.00/ea.

GP.1212.XX 12x12 GROUTED PANEL 13"x 13" \$30.00/ea.

GP.1147.XX 11x47 GRADIENT GROUTED PANEL 12"x 50" \$150.00/ea.

72.TOWE.XX ROTATING TOWER DISPLAY HOLDS 72 BOARDS \$775/EA.

Customers can select from two options to display our tiles in the showroom:

- Grouted Panels come in a variety of sizes, colors, finishes, and patterns. We pair your tile selection with translucent glass grout to make a very beautiful on-wall display.
- Our Tower holds up to 72 boards. Customers can pick their favorites or use our standard option; which has an extensive selection of our sizes, colors, blends, finishes, and patterns.