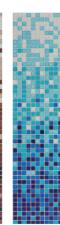

## **GROUTED PANELS AND TOWER DISPLAY**

GP.612.XX 6x12 GROUTED PANEL 6.5"x 13" \$20.00/ea.

GP.1212.XX 12x12 GROUTED PANEL 13"x 13" \$30.00/ea.

GP.1147.XX 11x47 GRADIENT GROUTED PANEL 12"x 50" \$150.00/ea.

72.TOWE.XX ROTATING TOWER DISPLAY HOLDS 72 BOARDS \$775/EA.

Customers can select from two options to display our tiles in the showroom:

- Grouted Panels come in a variety of sizes, colors, finishes, and patterns. We pair your tile selection with translucent glass grout to make a very beautiful on-wall display.
- Our Tower holds up to 72 boards. Customers can pick their favorites or use our standard option; which has an extensive selection of our sizes, colors, blends, finishes, and patterns.