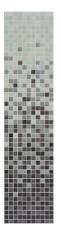

## **GROUTED PANELS AND TOWER DISPLAY**

GP.612.XX 6x12 GROUTED PANEL 6.5"x 13" \$20.00/ea.

GP.1212.XX 12x12 GROUTED PANEL 13"x 13" \$30.00/ea.

GP.1147.XX 11x47 GRADIENT GROUTED PANEL 12"x 50" \$150.00/ea.

72.TOWE.XX ROTATING TOWER DISPLAY HOLDS 72 BOARDS \$775/EA.

Customers can select from two options to display our tiles in the showroom:

- Grouted Panels come in a variety of sizes, colors, finishes, and patterns. We pair your tile selection with translucent glass grout to make a very beautiful on-wall display.
- Our Tower holds up to 72 boards. Customers can pick their favorites or use our standard option; which has an extensive selection of our sizes, colors, blends, finishes, and patterns.