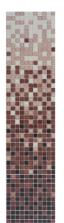

## **GROUTED PANELS AND TOWER DISPLAY**

GP.612.XX 6x12 GROUTED PANEL 6.5"x 13" \$20.00/ea.

GP.1212.XX 12x12 GROUTED PANEL 13"x 13" \$30.00/ea.

GP.1147.XX 11x47 GRADIENT GROUTED PANEL 12"x 50" \$150.00/ea.

72.TOWE.XX ROTATING TOWER DISPLAY HOLDS 72 BOARDS \$775/EA.

Customers can select from two options to display our tiles in the showroom:

- Grouted Panels come in a variety of sizes, colors, finishes, and patterns. We pair your tile selection with translucent glass grout to make a very beautiful on-wall display.
- Our Tower holds up to 72 boards. Customers can pick their favorites or use our standard option; which has an extensive selection of our sizes, colors, blends, finishes, and patterns.