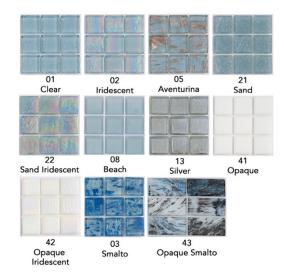

(25 x106mm) Running Bond 0.94 sq. ft./sheet

### NEW Additional 1" x 4" Colors

- Pier Blend
- 169.01,169.02, 178.01, 178.02, 225.01, 225.02, 236.01, 236.02, 383.01, 383.02, 386.01, 389.01, 735.01, 735.02

#### Details

- Minimum Order is 10 sheets.
- Prices are sq. ft., FOB Spring Lake, MI.
- All mosaics are packed 10 sheets/box.
- Paper face mounting is standard and plastic face mounting is available, add \$2.00/sheet.
- Send all orders to orders@amosaic.com.
- Standard lead time, 2-3 weeks from receipt of order, 4 weeks lead times for custom mosaics and assemblies.
- Ask us how we do custom blends.

## **Special Order**

1"x4" and Hexagon items not in the Superior Collection or on the selected color list can be special ordered. 500 SF minimum per single item applies.

### **Finishes**